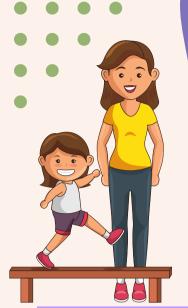

## WINTER 2025 GYMNASTICS

Ages 5-12

| CLASSES    | AGES | DAY      | TIME      |
|------------|------|----------|-----------|
| GYMNASTICS | 5-8  | SATURDAY | 10AM-11AM |
| GYMNASTICS | 5-8  | SATURDAY | 11AM-12PM |
| GYMNASTICS | 5-8  | SATURDAY | 12PM-1PM  |
| GYMNASTICS | 9-12 | SATURDAY | 1PM-2PM   |