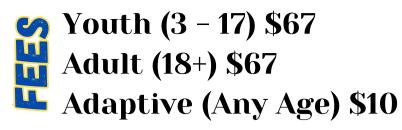

# USA SWIMMING

**REGISTRATION DATE: 11/9/24** 

**SEASON DATES: 12/3/24 - 2/28/25** 

**REGISTRATION FEE:** 

SIO USA SWIM

**AGES: 7 TO 17** 

Tuesday - Friday

5:00 PM - 6:30 PM