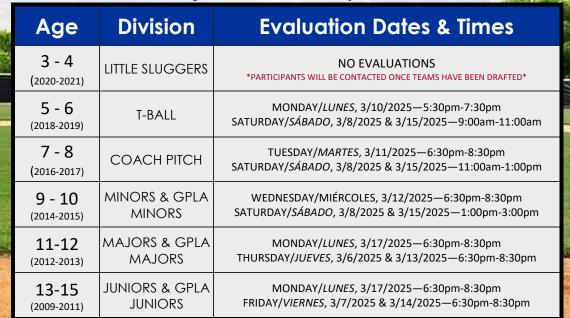

## CO-REC & GPLA BASEBALL & SOFTBALL

BÉISBOL Y SOFTBOL CO-REC Y GPLA

**BOYS & GIRLS AGES: 3-15** 

NIÑOS Y NIÑAS EDADES: 3 - 15

**CO-REC REGISTRATION FEE: \$10** 

CO-REC CUOTA: \$10

LA INSCRIPCIÓN COMIENZA EL LUNES 3 DE FEBRERO DE 2025

\*Age determined as of January 1, 2025

VOLUNTEER COACHES NEEDED FOR ALL DIVISIONS! ¡SE NECESITAN ENTRENADORES VOLUNTARIOS!

For more information, please call us at 213.847.2790

SCAN TO REGISTER

LEAGUE GAMES BEGIN APRIL 2025