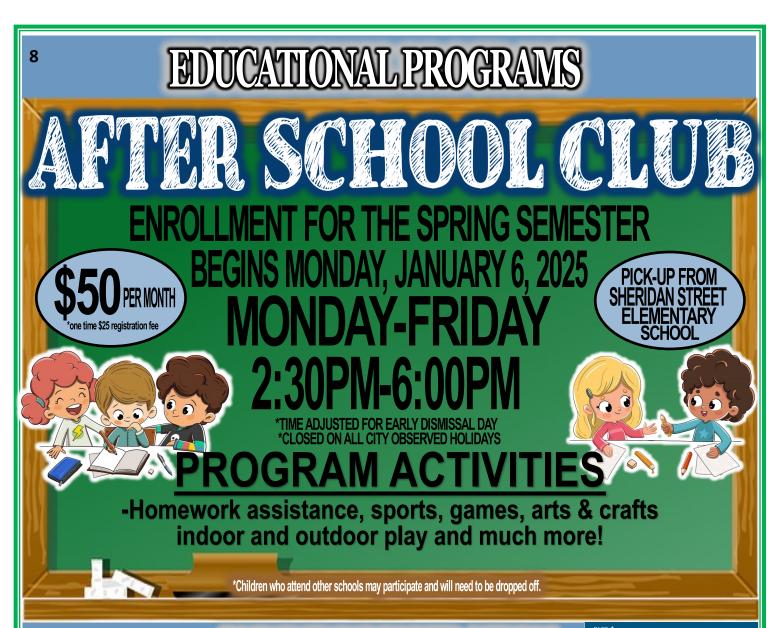

### RECTRAC ENROLLLMENT

- 1. Visit https://www.laparks.org/reccenter/state-street
- 2. Click REGISTER NOW button
- 3. Select the activity in which you wish to enroll
- 4. Sign into WebTrac using your username and password
  - If your child <u>has never</u> participated at State Street Recreation Center or any other City of Los Angeles, Department of Recreation and Parks Facility, then create a new account.
  - If your child <u>has</u> participated at State Street Recreation Center or any other City of Los Angeles, Department of Recreation and Parks Facility, and you don't remember your username/password or need help to reset your username/password, give us a call at 213.847.2790.
- 5. Check-out and pay for items in your cart using your Debit or Credit Card. Visa or MasterCard accepted.
- 6. After making the payment, you should receive a receipt with proof of purchase. A participant is enrolled and fully registered once you receive your receipt number.