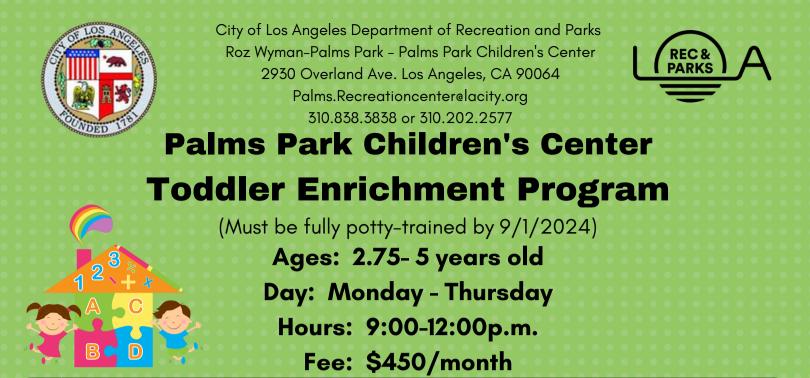

The PPCC school year calendar aligns with most LAUSD holidays and breaks. There are 2 classrooms in the school, the Cubs and the Bears. There is a 1:8 teacher to student ratio in both classrooms. Please call to get more information about each class or to set up a tour.

Tuition is due monthly. The first payment is due on or before August 1, 2024. There is a non-refundable \$80 registration fee due at the time of acceptance into the program. (includes 4 PPCC t-shirts).

For an additional fee, there are afternoon Enrichment Classes offered through the Recreation Center Monday through Friday from 12:30 p.m. to 2:00 p.m.