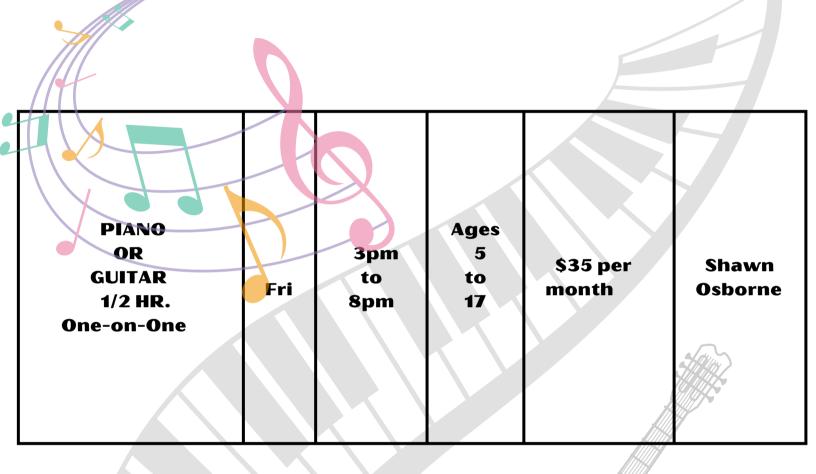

## **MUSIC CLASSES**

HOLLENBECKRC\_ 30 MINUTE SESSIONS SPACE IS LIMITED

CLASSES AND PROGRAMS. REASONABLE ACCOMMODATIONS WILL BE MADE WITH PRIOR ARRANGEMENTS. PLEASE NOTE THAT SOME ACCOMMODATIONS TAKE 30 DAYS OR MORE. PAYMENT IN CASH, VISA, MASTERCARD, CHECK OR MONEY ORDER. A COLLECTION FEE WILL BE CHARGED FOR EACH CHECK RETURNED BY THE BANK. FULL REFUNDS WILL ONLY BE ISSUED WHEN THE RECREATION CENTER CANCELS THE ACTIVITY. A 15% CANCELLATION FEE APPLIES FOR ALL REFUNDS. HOLLENBECK RECREATION CENTER RESERVES THE RIGHT TO CANCEL, CHANGE, OR SUBSTITUTE PROGRAMS OR ACTIVITIES AS LISTED IN THIS FLYER WHEN NECESSARY. FULL REFUNDS ARE ONLY GIVEN IF HOLLENBECK RECREATION CENTER CANCELS A CLASS OR PROGRAM. THERE WILL BE NO REFUNDS AFTER THE PROGRAM HAS BEGUN UNLESS A CLASS OR SPORTS LEAGUE IS CHANGED OR CANCELLED BY THE RECREATION CENTER.