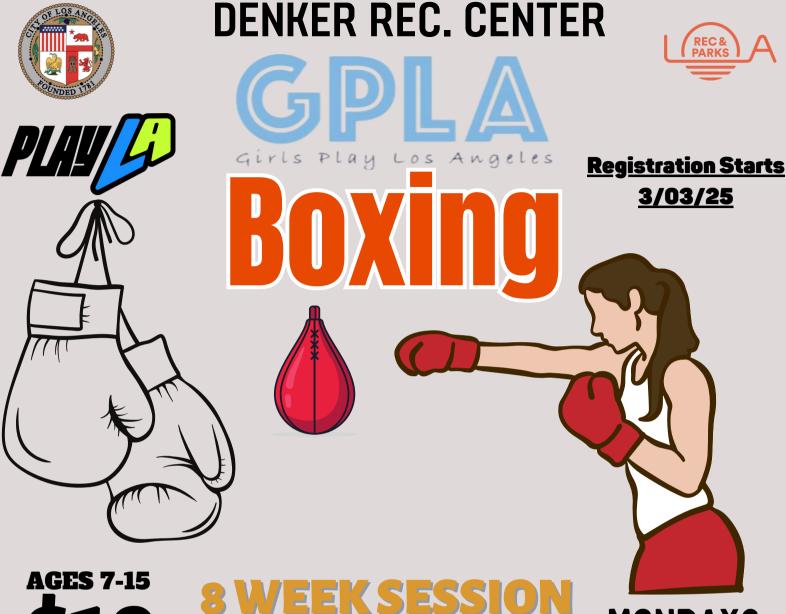

#### DENKER REC. CENTER

Youth Go-Ed

**Registration Starts** 3/03/25

**AGES 7-15** 

PER CHILD

**SCAN QR CODE OR** 

**VISIT** 

#### 8 WEEK SESSION

**CLASSES BEGIN APR 7TH, 2025 CLASSES ENDS MAY 19TH, 2025**  **MONDAYS** 4PM-5PM 5PM-6PM

**DENKER RECCENTER** 

1550 W. 35TH PL.

**LOS ANGELES. CA 90018** 

laparks.org/reccenter/denker (323) 733-8367