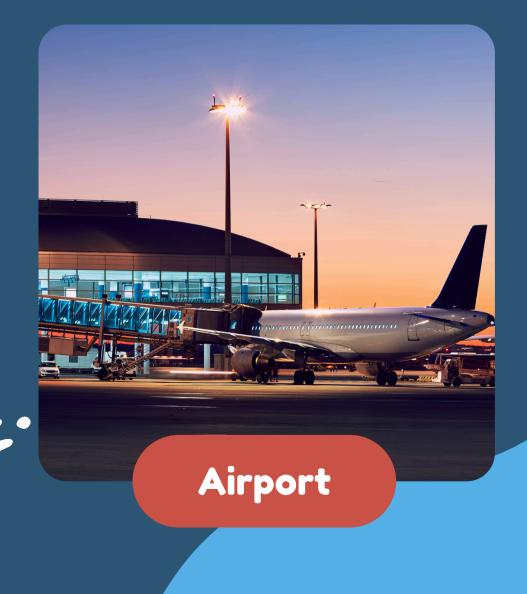

### Transportation

Presentations are communication tools that can be used as lectures, speeches, reports, demonstrations, and more.

2.....

Air

Station

Presentations are communication tools that can be used as lectures, speeches, reports, demonstrations, and more.