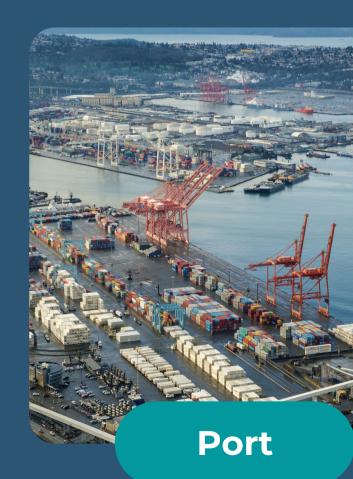

### Transportation

Presentations are communication tools that can be used as lectures, speeches, reports, demonstrations, and more.

2.....

Air

Station

Presentations are communication tools that can be used as lectures, speeches, reports, demonstrations, and more.