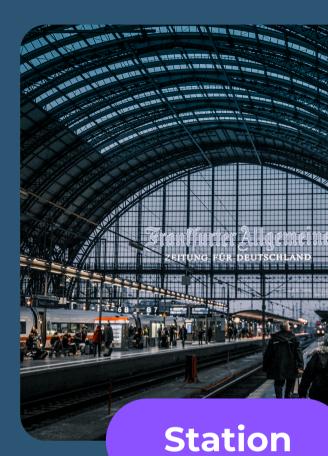

### Transportation

Presentations are communication tools that can be used as lectures, speeches, reports, demonstrations, and more.

2.....

Air

Station

Presentations are communication tools that can be used as lectures, speeches, reports, demonstrations, and more.