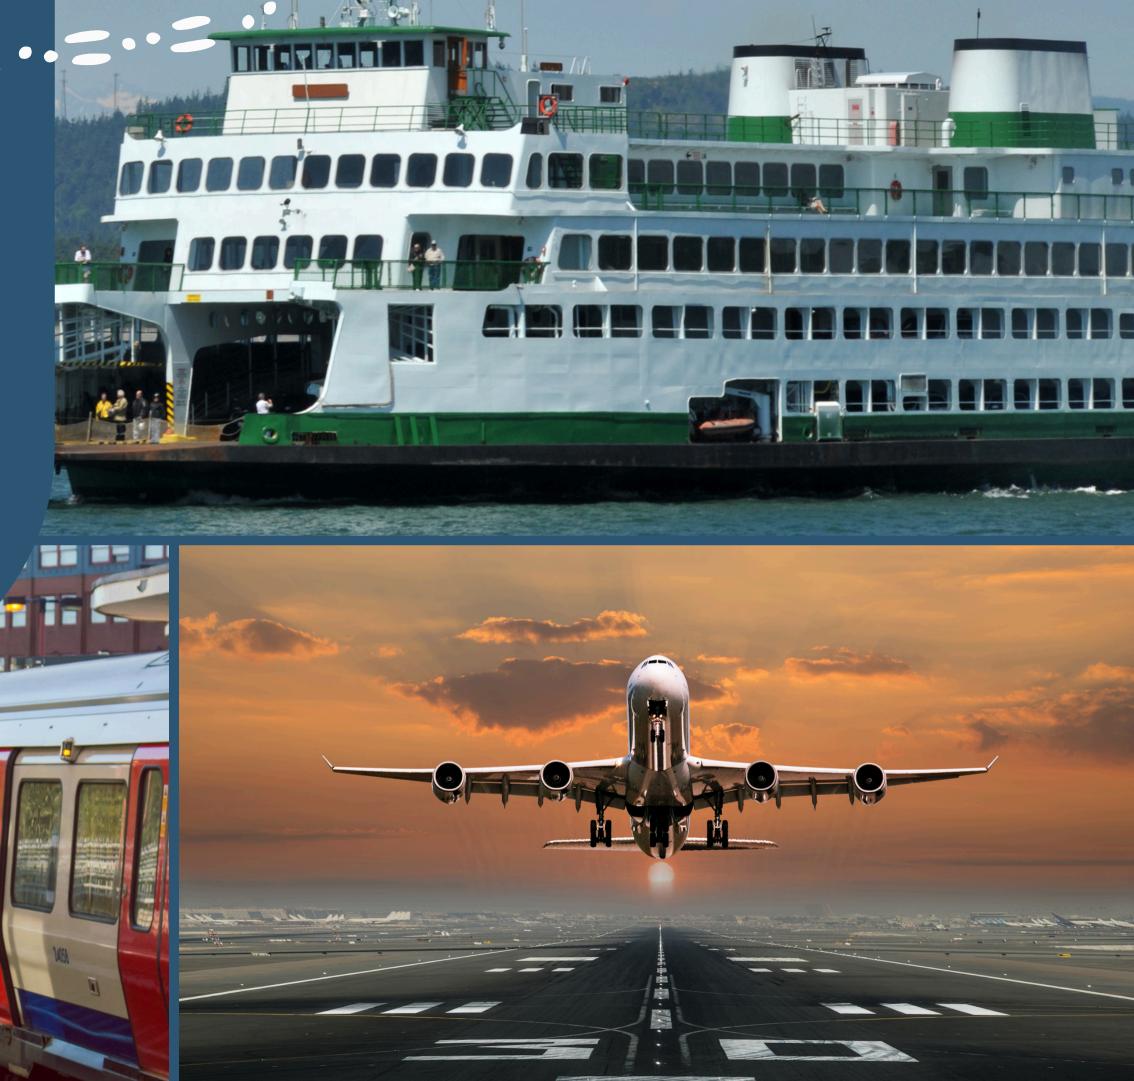

### Transportation

Presentations are communication tools that can be used as lectures, speeches, reports, demonstrations, and more.

2.....

Air

Station

Presentations are communication tools that can be used as lectures, speeches, reports, demonstrations, and more.