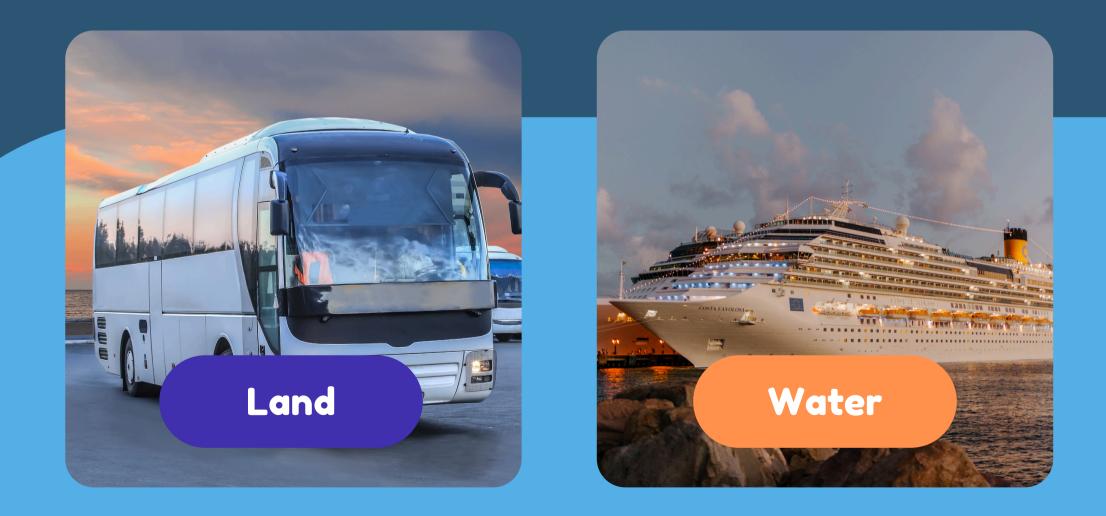

### Transportation

Presentations are communication tools that can be used as lectures, speeches, reports, demonstrations, and more.

2.....

Air

Station

Presentations are communication tools that can be used as lectures, speeches, reports, demonstrations, and more.