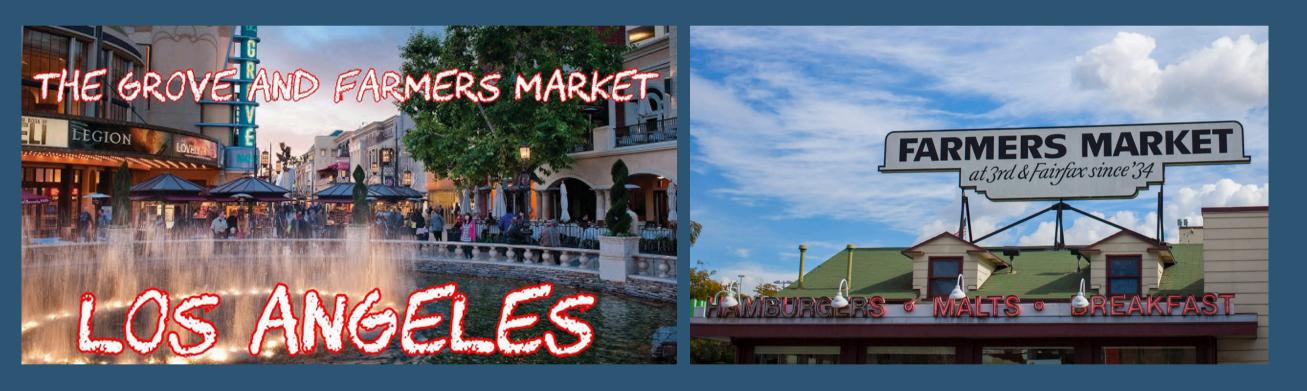

#### METRO TRIP @THE GROVE & FARMERS MARKET

(Must bring money for food and travel expenses)

MONDAY, NOVEMBER 18, 2024 DEPART: AROUND 10 AM / RETURN: AROUND 4 PM

SIGN UP TODAY IN THE LOBBY TODAY!

### **3rd St.**

Fairfax Av