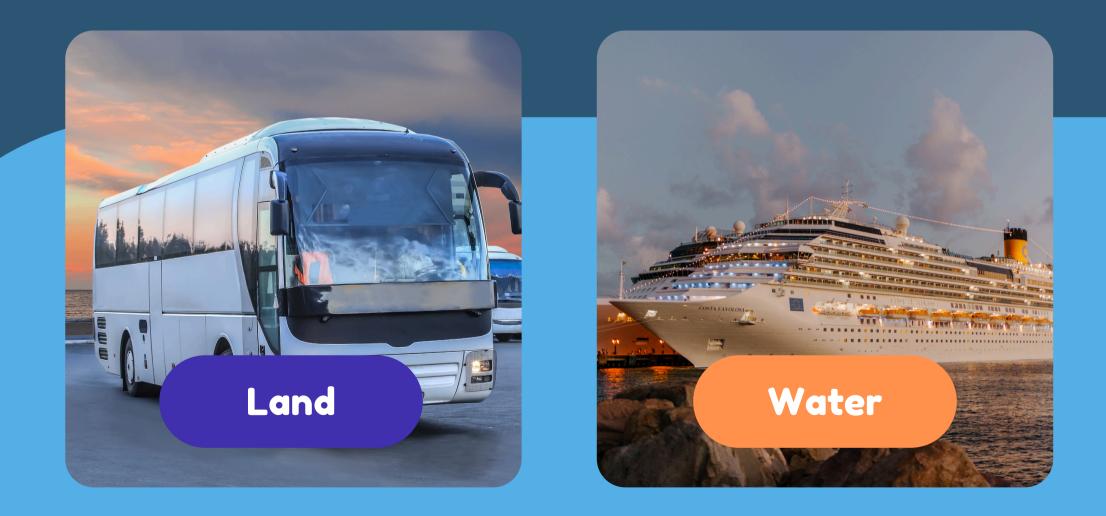

## Transportation

Presentations are communication tools that can be used as lectures, speeches, reports, demonstrations, and more.

2.....

Air

Station

Presentations are communication tools that can be used as lectures, speeches, reports, demonstrations, and more.