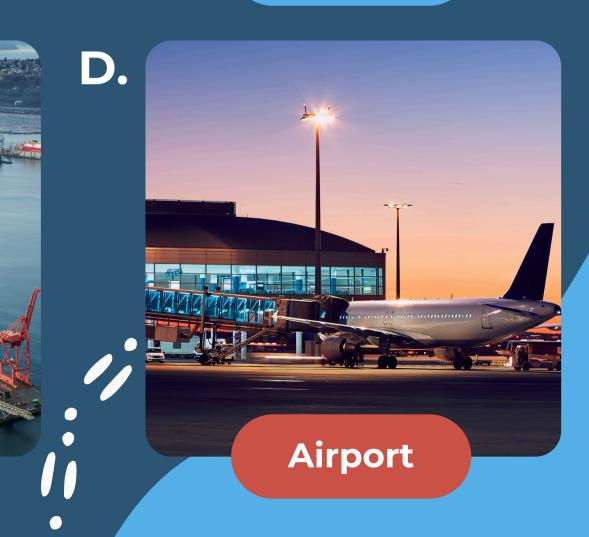

which place does plane land?

•••

**A**.

C.

## Answer: D Airport

Presentations are communication tools that can be used as lectures, speeches, reports, demonstrations, and more.